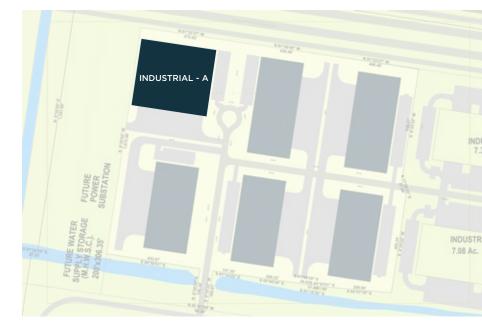

### INDUSTRIAL SITE- A

#### Lot Size: 459,993 SF

#### Type: Industrial Land

This prime industrial site is strategically positioned by the Alliance International Bridge for business success.