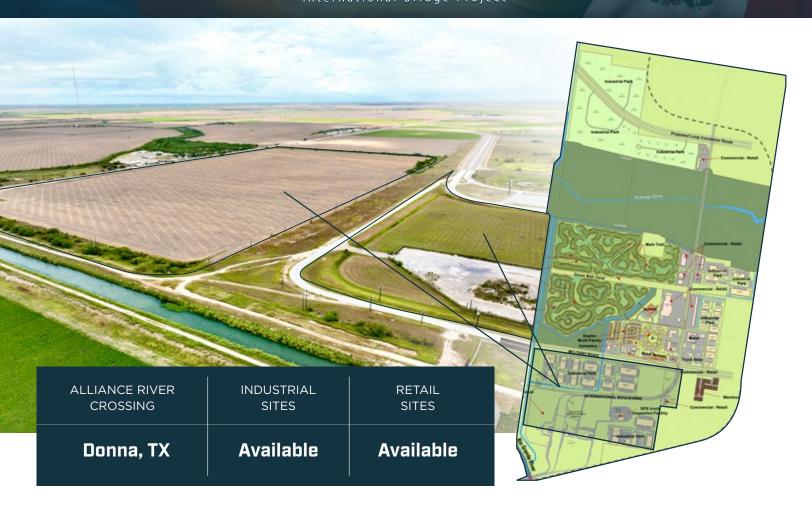

ALLIANCE RIVER CROSSING

#### **Discover Alliance River Crossing**,

a prime development by Rhodes Enterprises, Inc. strategically located at the entrance of the Alliance International Bridge in Donna, Texas. This expansive 900-acre industrial park offers mixed-use opportunities and has the potential to create approximately 7,000 new permanent jobs in industrial and commercial sectors. Boasting over 6.5 million square feet of industrial space and 1.2 million square feet designated for commercial/retail and office use, Alliance River Crossing is the premier destination in the region for all your business requirements.

Alliance River Crossing is the ideal location for your business to establish a presence in South Texas.