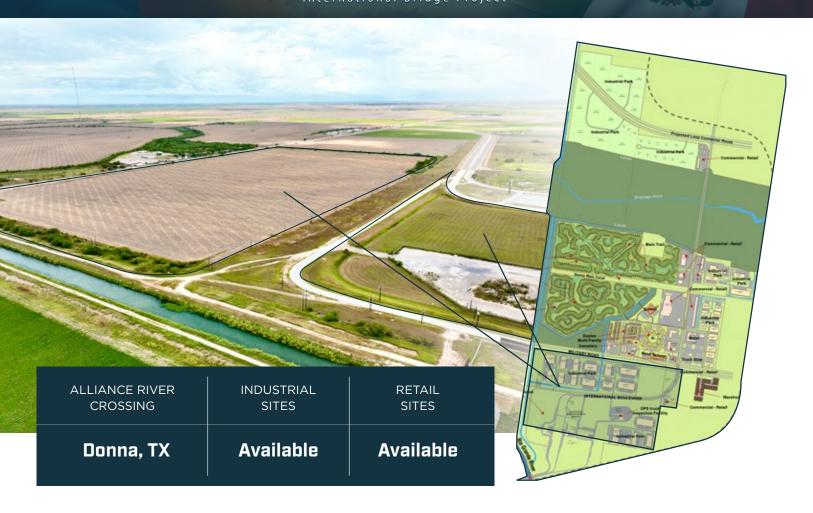

ALLIANCE RIVER CROSSING

## **Discover Alliance River Crossing**,

a prime development by Rhodes Enterprises, Inc. strategically located at the entrance of the Alliance International Bridge in Donna, Texas. This expansive 900-acre industrial park offers mixed-use opportunities and has the potential to create approximately 7,000 new permanent jobs in industrial and commercial sectors. Boasting over 6.5 million square feet of industrial space and 1.2 million square feet designated for commercial/retail and office use, Alliance River Crossing is the premier destination in the region for all your business requirements.

Alliance River Crossing is the ideal location for your business to establish a presence in South Texas.