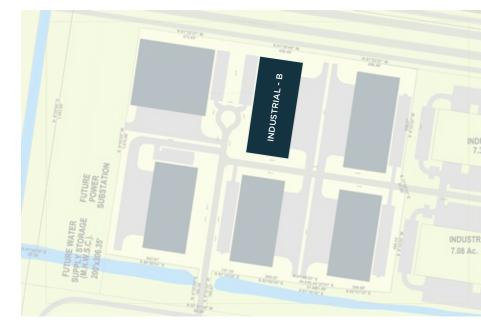

## INDUSTRIAL SITE - B

Price: \$1,034,900

Lot Size: 459,993 SF Price/SF: \$2.25 Type: Industrial Land

This prime industrial site is strategically positioned by the Alliance International Bridge for business success.