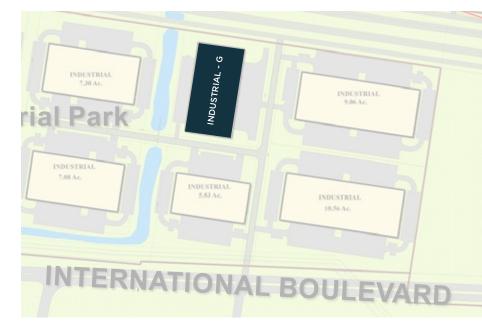

## INDUSTRIAL SITE - G

## **Call For Pricing**

Lot Size: 339,768 SF

Type: Industrial Land

ALLIANCE RIVER CROSSING

This prime industrial site is strategically positioned by the Alliance International Bridge for business success.