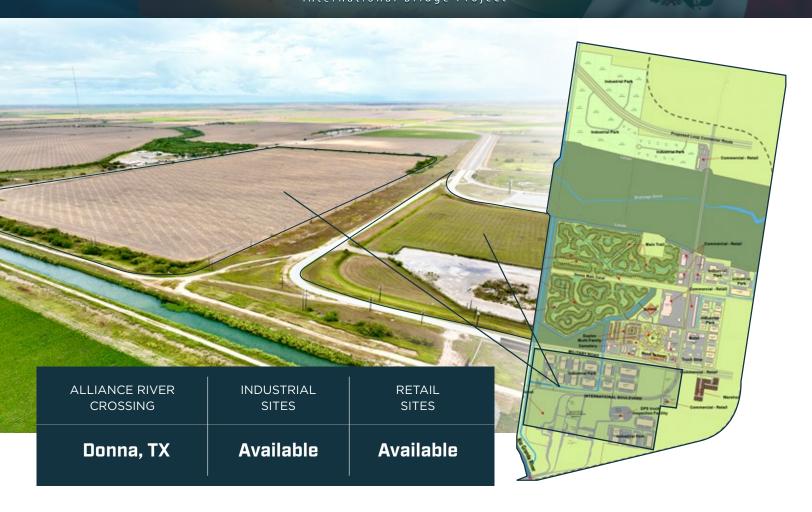

ALLIANCE RIVER CROSSING

### **Discover Alliance River Crossing**,

a prime development by Rhodes Enterprises, Inc. strategically located at the entrance of the Alliance International Bridge in Donna, Texas. This expansive 900-acre industrial park offers mixed-use opportunities and has the potential to create approximately 7,000 new permanent jobs in industrial and commercial sectors. Boasting over 6.5 million square feet of industrial space and 1.2 million square feet designated for commercial/retail and office use, Alliance River Crossing is the premier destination in the region for all your business requirements.

#### The International Bridge

Alliance River Crossing is located at the gateway of the Alliance International Bridge in Donna, Texas.

The industrial park boasts over 6.5 million square feet of industrial space.