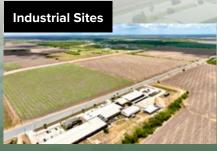

### **Discover Alliance River Crossing**,

a prime development by Rhodes Enterprises, Inc. strategically located at the entrance of the Alliance International Bridge in Donna, Texas. This expansive 900-acre industrial park offers mixed-use opportunities and has the potential to create approximately 7,000 new permanent jobs in industrial and commercial sectors. Boasting over 6.5 million square feet of industrial space and 1.2 million square feet designated for commercial/retail and office use, Alliance River Crossing is the premier destination in the region for all your business requirements.

### **Commercial & Retail**

Mixed-use opportunities! 1.2 million square feet designated for commercial/ retail and office use.