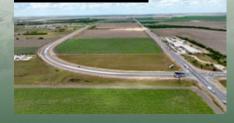

## INDUSTRIAL SITE - G

## **Call For Pricing**

Lot Size: 339,768 SF

Type: Industrial Land

ALLIANCE RIVER CROSSING

This prime industrial site is strategically positioned by the Alliance International Bridge for business success.