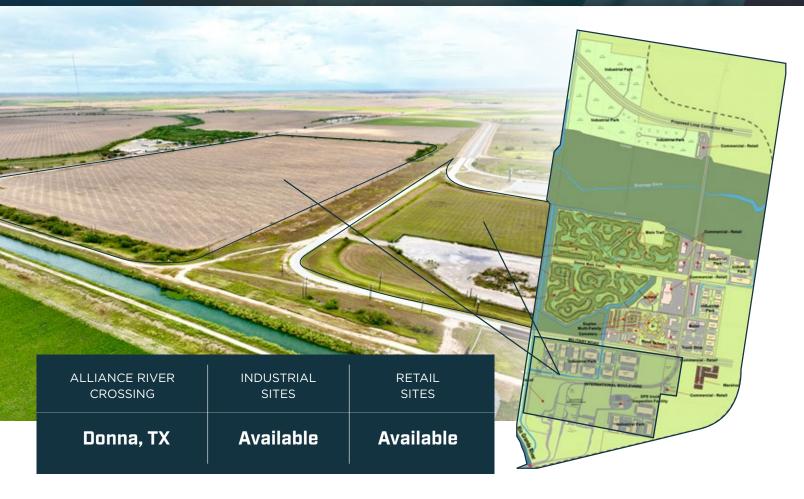

# **Discover Alliance River Crossing**,

a prime development by Rhodes Enterprises, Inc. strategically located at the entrance of the Alliance International Bridge in Donna, Texas. This expansive 900-acre industrial park offers mixed-use opportunities and has the potential to create approximately 7,000 new permanent jobs in industrial and commercial sectors. Boasting over 6.5 million square feet of industrial space and 1.2 million square feet designated for commercial/retail and office use, Alliance River Crossing is the premier destination in the region for all your business requirements.

Alliance River Crossing is the ideal location for your business to establish a presence in South Texas.

#### **Industrial Sites**

The industrial park boasts over 6.5 million square feet of industrial space.

#### **Commercial & Retail**

Mixed-use opportunities! 1.2 million square feet designated for commercial/retail and office use.