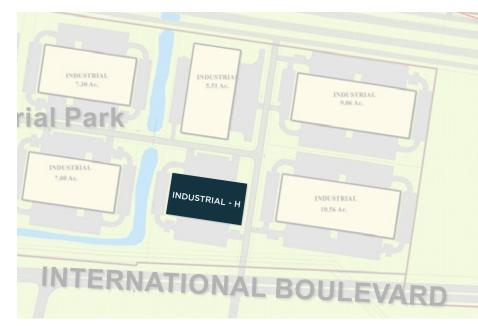

### INDUSTRIAL SITE - H

### Call For Pricing

**Lot Size:** 253,954 SF **Type:** Industrial Land

This prime industrial site is strategically positioned by the Alliance International Bridge for business success.

Contact us for details and pricing 956.287.2800